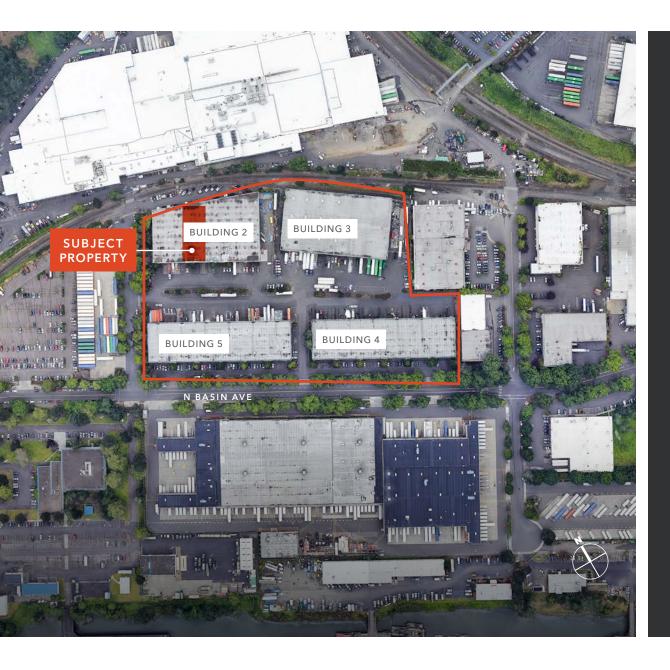

### SWAN ISLAND INDUSTRY CENTER

Swan Island has excellent freeway access to I-5, I-405, I-84 and downtown Portland and provides unparalleled access to the entire Portland metropolitan area.

| SIZE AVAILABLE | ±10,348 SF                                 |
|----------------|--------------------------------------------|
| OFFICE SPACE   | ±1,006 SF<br>(additional office available) |
| CLEAR HEIGHT   | ±21' 6"                                    |
| DOCK DOORS     | 1                                          |
| GRADE DOORS    | 1                                          |
| LEASE RATE     | Contact broker                             |

## SWAN ISLAND INDUSTRY CENTER