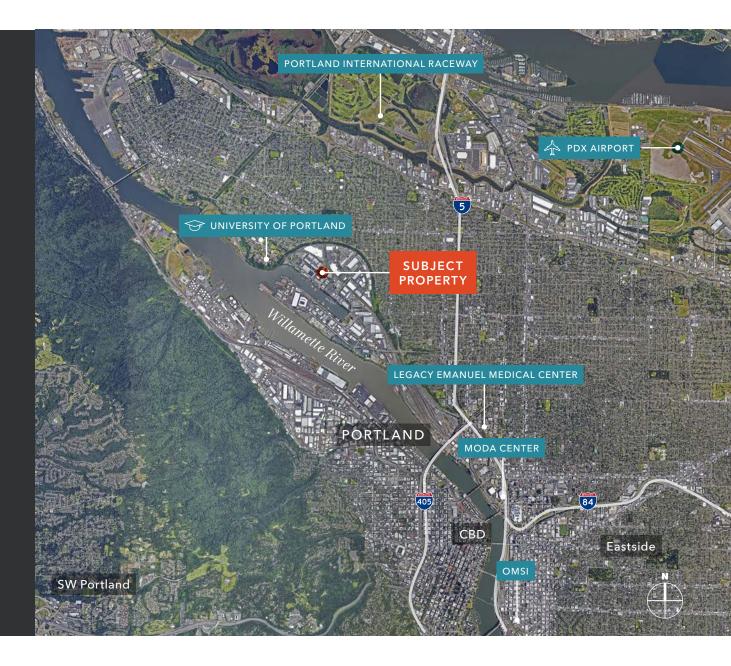

## HIGHLY-ACCESSIBLE LOCATION

Close to University of Portland, PDX airport, and Legacy Emanuel Medical Center

Conveniently located near major confluences Interstate 5, and I-84

Easy for visitors to locate