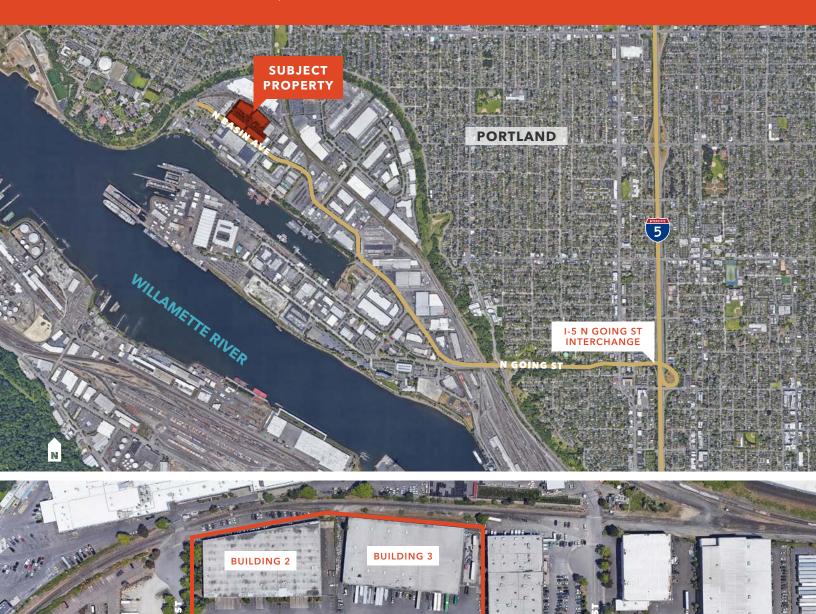

**SWAN ISLAND** has excellent freeway access to I-5, I-405, I-84 and downtown Portland and provides unparalleled access to the entire Portland Metropolitan area STEVEN KLEIN 503.221.2260 steven.klein@kidder.com

BUILDING 5

GENEVIEVE KLEIN 503.221.2284 genevieve.klein@kidder.com

**BUILDING 4** 

BASIN AV

SUITE